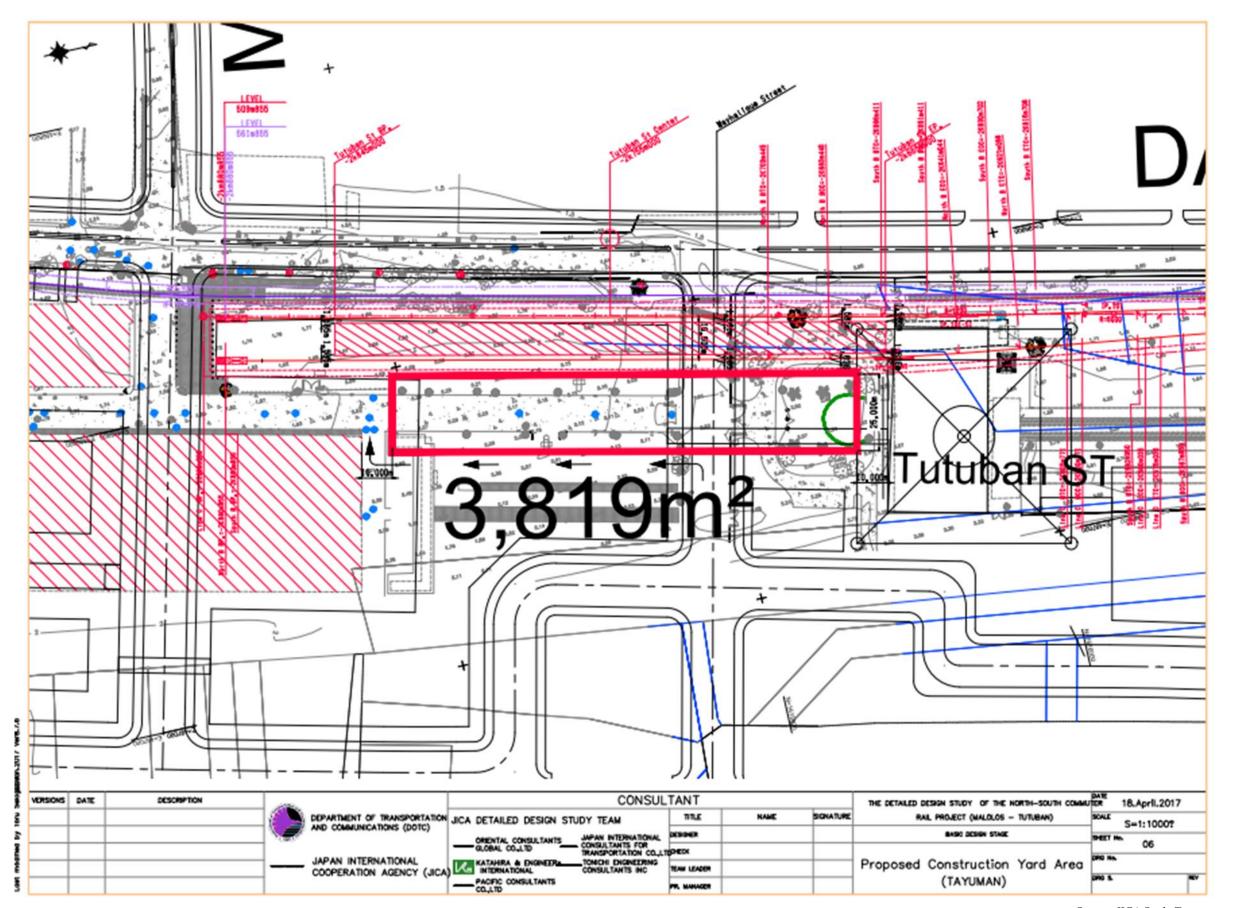

Figure 11.8.4 Tutban Station Securing of Construction Yard

The Detailed Design Study of the North- South Commuter Railway Project (Malolos- Tutuban) in the Republic of the Philippines FINAL REPORT ① (excepting RAP related study)