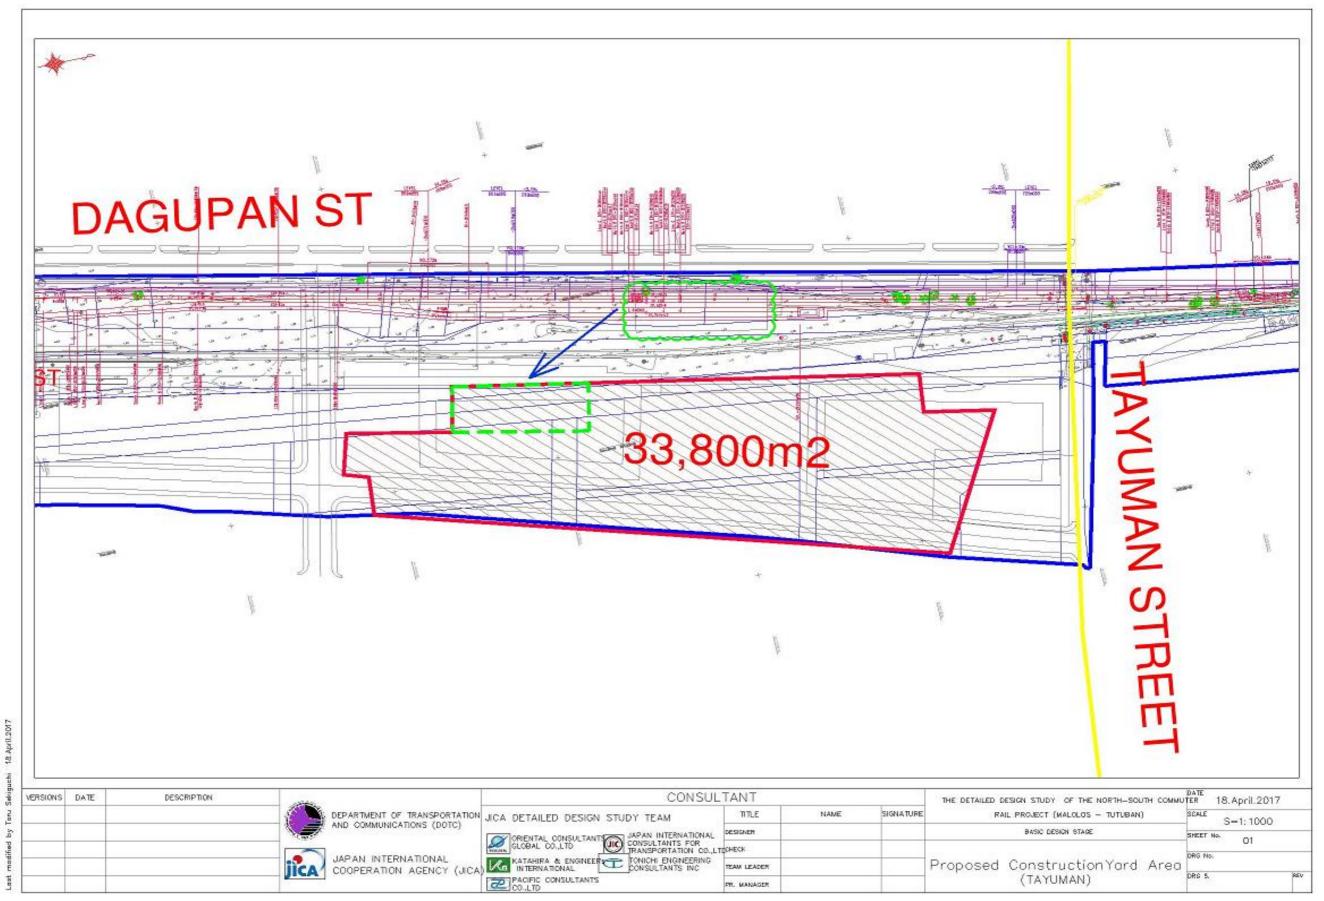

Source: JICA Study Team

Figure 11.8.5 Construction Yard at Tayuman

ailway Project (Malolos- Tutuban) in the Republic of the Philippines FINAL REPORT ① (excepting RAP related study)

Source: JICA Study Team