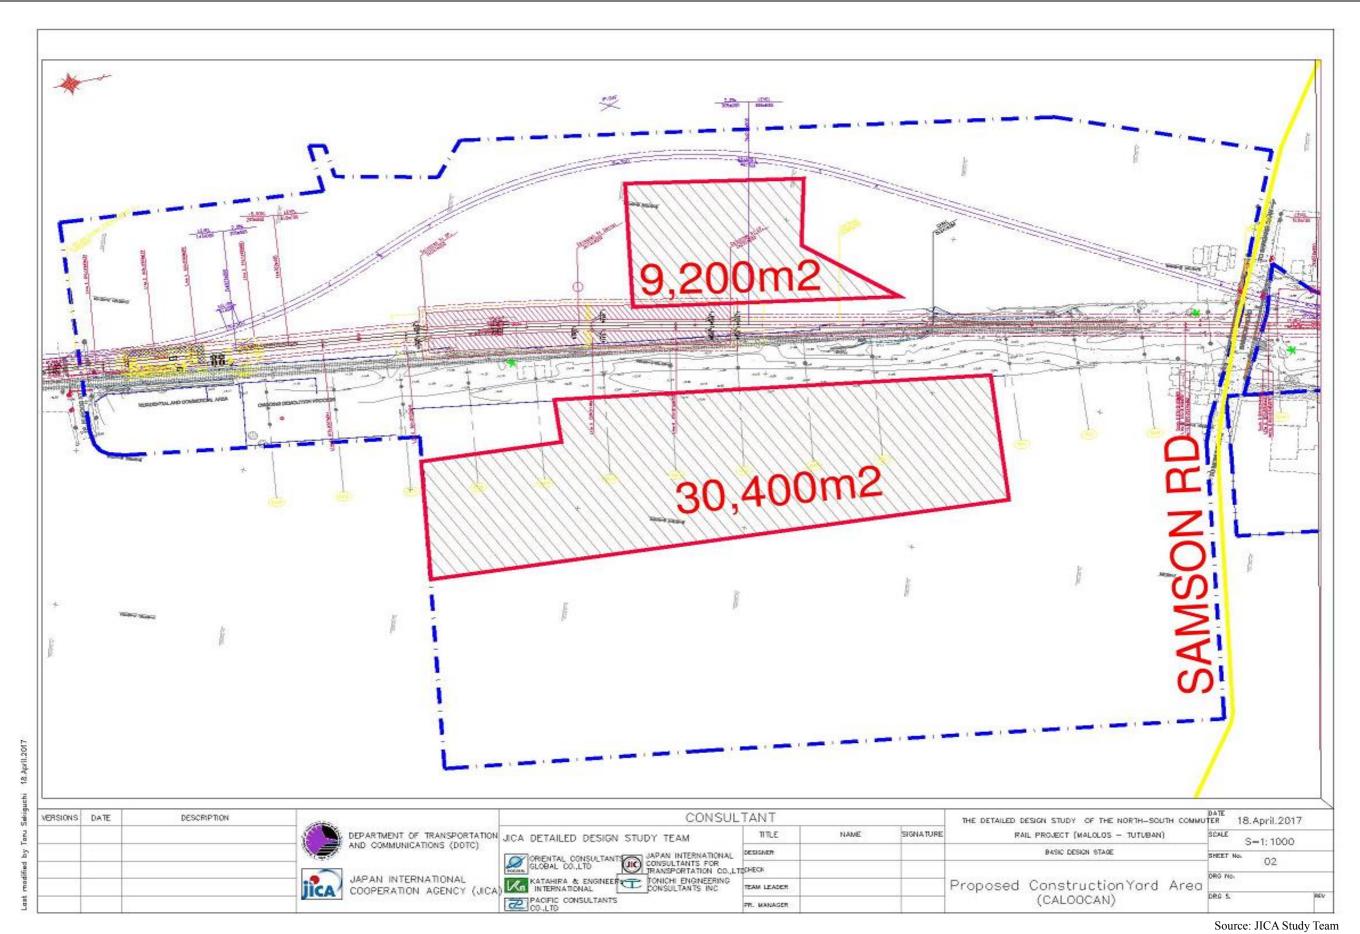

Figure 11.8.6 Construction Yard at Caloocan

The Detailed Design Study of the North- South Commuter Railway Project (Malolos- Tutuban) in the Republic of the Philippines FINAL REPORT ① (excepting RAP related study)